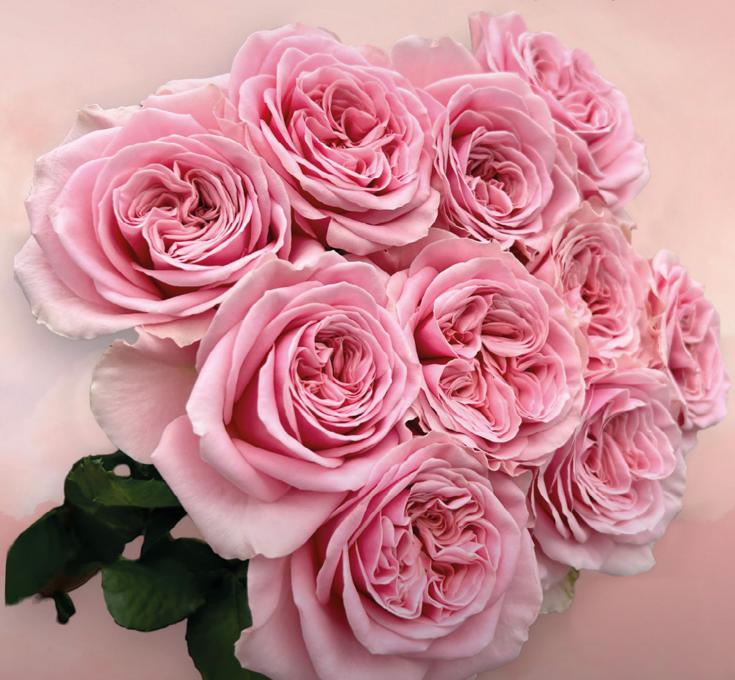

## SLOW GROWING

These pure garden roses are grown in an environment that is most similar to that of a typical outdoor-grown English rose. They grow directly in the cold ground, with nightly temperature drops. This produces a heartiful rose, just as if it were outside. The roses are harvested when they are in full bloom, generally measuring 10 cm in width, making these roses a true seasonal product.